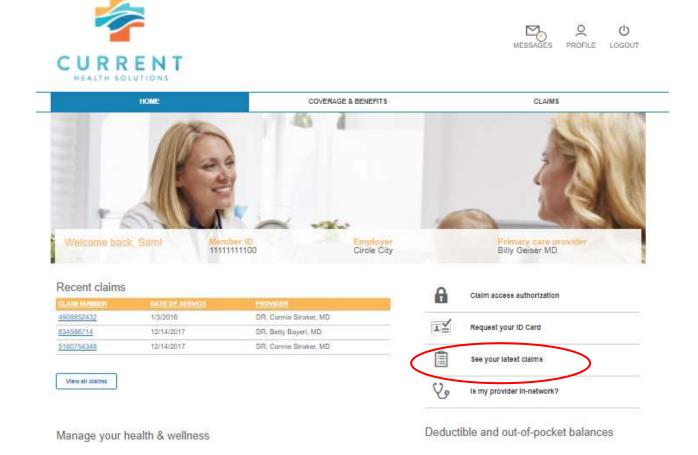

# 5. View Claims

The member has the option to navigate to their claims also by clicking on See your latest claims button.