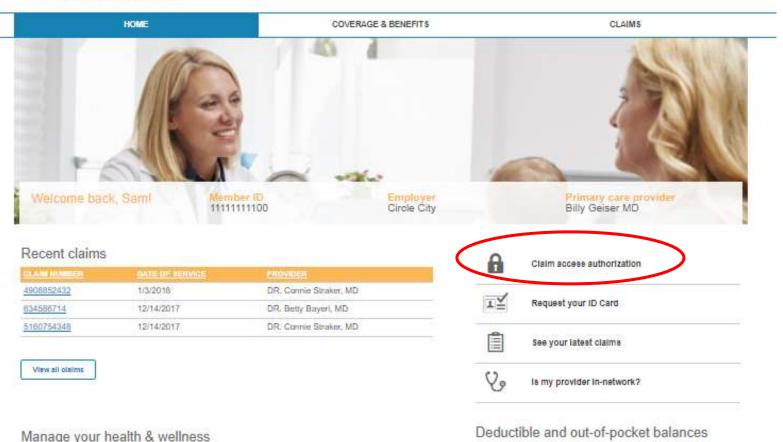

# 3. Home, Coverage & Benefits and Claim

Manage your health & wellness

Deductible and out-of-pocket balances

The member can click on a message to see the details.

Selected items 💙

In the Member Profile screen, the member can manage his profile and security options.

From the Home Screen, the member can click the *View All Claims* which navigates the member to the Claims tab which displays all claims and there is a filter feature to assist with searching.

| HOME | COVERAGE & BENEFITS | CLAIMS |
|------|---------------------|--------|
|      |                     |        |

A member can grant other members access to their own data, by clicking on Claims Access Authorization.

# 4. Request an ID Card

A member can request an ID Card by clicking on Request your ID Card.

Request and ID Card populates these fields from the Member's Profile. The member chooses the quantity of cards requesting, then clicks on the *Submit* button.

# 5. View Claims

The member has the option to navigate to their claims also by clicking on See your latest claims button.

## 5. Find a Provider

The member can access the Provider Directory by clicking on the *Is my provider in-network* and completing the form.

COVERAGE & BENEFITS

HOME

Manage your health & wellness

# 6. Deductible and out-of-pocket balances

By clicking View all balances, it will navigate the member to the Coverages and Benefits Tab.