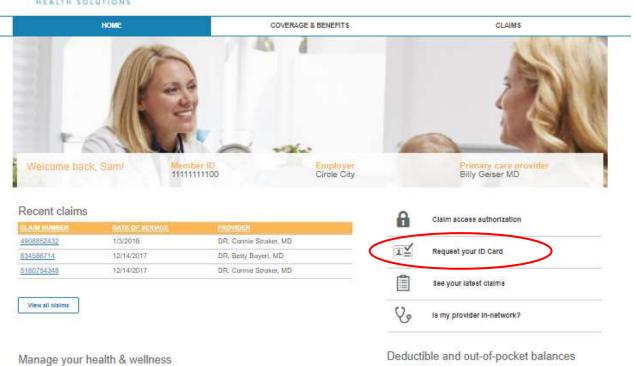

# 4. Request an ID Card

A member can request an ID Card by clicking on Request your ID Card.

Request and ID Card populates these fields from the Member's Profile. The member chooses the quantity of cards requesting, then clicks on the *Submit* button.