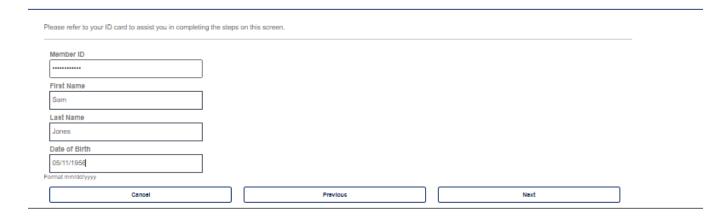

sician online, our plans have one thing in common, to keep you feeling your best. We provide simple and easy to understand health benefits that fit your life, your needs, and your goals. Signup today or login if you're already a member. Welcome to Current Health Solutions.



Local: 217-641-7156 Toll-Free: 855-247-3233 TTY: 800-743-3333 Ext 711

Website: www.currenthealthsolutions.org

Manage your account

You'll get access to your benefits, claims, important documents and more.

Minu your plan banafits and summarias

## Sign into your account

| sername |  |
|---------|--|
| assword |  |
|         |  |

Forgot your username or password?

## A license agreement screen will display, and the member will need to click the Accept Box.



## The member will complete the fields and click Next.



## Create Login Information

Username: Must be at least 3 in length, beginning with a letter. Characters accepted are: alpha-numeric, . (dot), - (dash) and @ Password: Must be at least 8 characters in length; and can use alpha numeric and the following special characters: - .!#\$%&\*@-^\?/ Enter a valid e-mail address Select 3 security questions (for password reset or forgot password service) Click on "Next" at the bottom of the page Username Don't have an email account? This site requires a valid email address. If you do not have Emall Address an email address, you may create a FREE Email account with one of these popular providers: Confirm Email Address Password Confirm Password Security Question 1 Select Question -Security Question 2 Select Question -Security Question 3 Select Questio