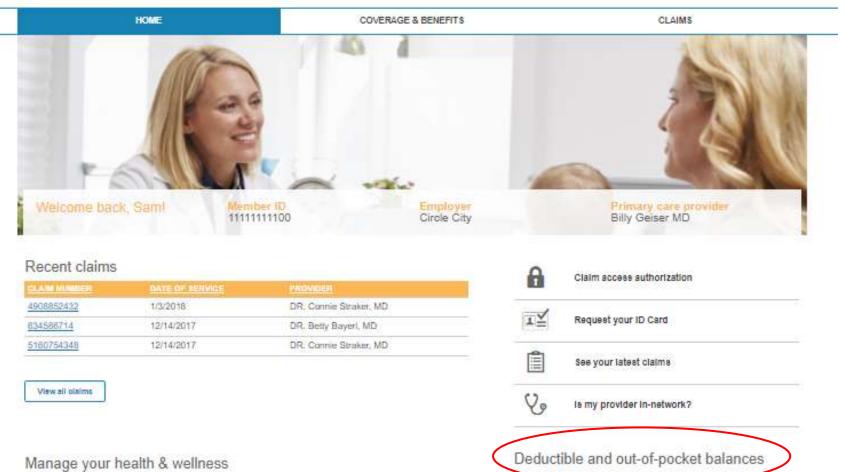

# 3. Home, Coverage & Benefits and Claim

Manage your health & wellness

Deductible and out-of-pocket balances

The member can click on a message to see the details.

Selected items 💙

In the Member Profile screen, the member can manage his profile and security options.

From the Home Screen, the member can click the *View All Claims* which navigates the member to the Claims tab which displays all claims and there is a filter feature to assist with searching.

| HOME | COVERAGE & BENEFITS | CLAIMS |
|------|---------------------|--------|
|      |                     |        |

A member can grant other members access to their own data, by clicking on Claims Access Authorization.

# 5. View Claims

The member has the option to navigate to their claims also by clicking on See your latest claims button.

# 6. Deductible and out-of-pocket balances

By clicking View all balances, it will navigate the member to the Coverages and Benefits Tab.