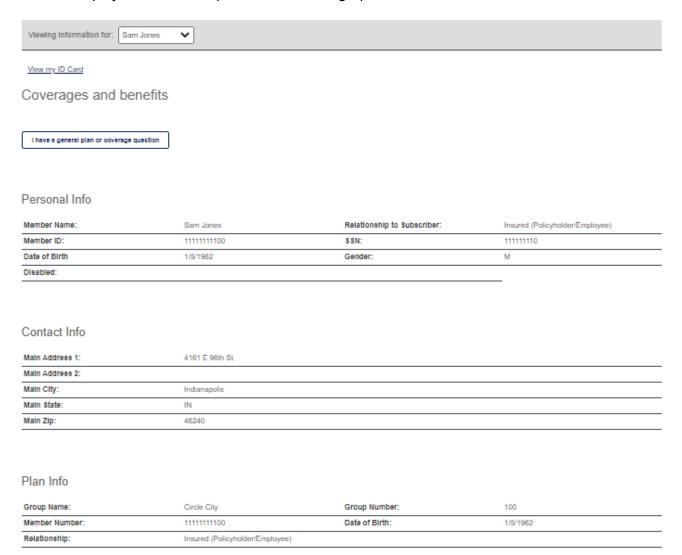

# 7. Coverage and Benefits Tab

This tab will display the member's provider and demographics.

## This page displays the member out-of-pocket amounts.