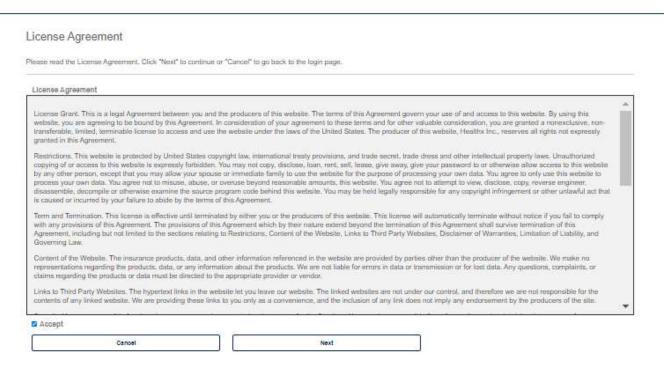

## A license agreement screen will display, and the member will need to click the Accept Box.