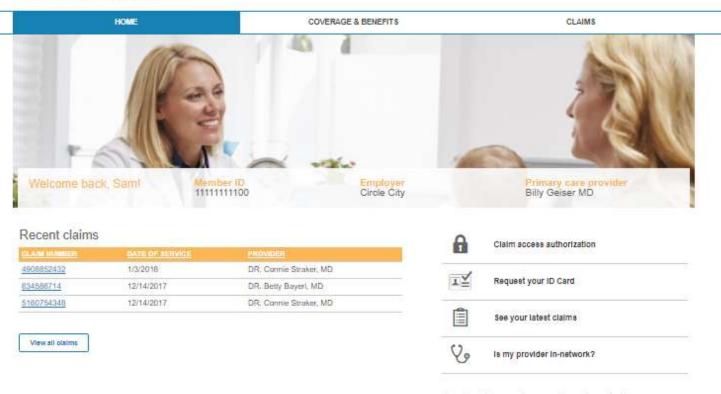

# 3. Home, Coverage & Benefits and Claim

Manage your health & wellness

Deductible and out-of-pocket balances

The member can click on a message to see the details.

Selected items 💙

In the Member Profile screen, the member can manage his profile and security options.

From the Home Screen, the member can click the *View All Claims* which navigates the member to the Claims tab which displays all claims and there is a filter feature to assist with searching.

| HOME | COVERAGE & BENEFITS | CLAIMS |
|------|---------------------|--------|
|      |                     |        |

# 5. View Claims

The member has the option to navigate to their claims also by clicking on See your latest claims button.

# 6. Deductible and out-of-pocket balances

By clicking View all balances, it will navigate the member to the Coverages and Benefits Tab.