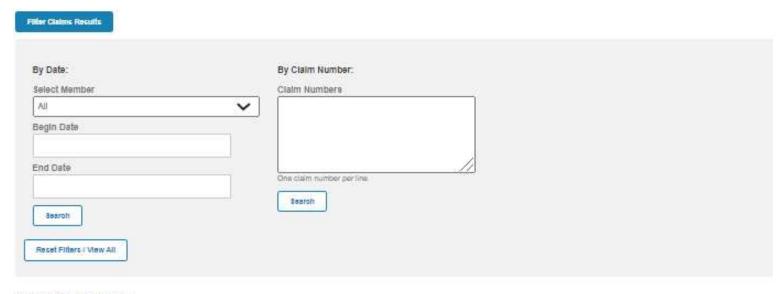

From the Home Screen, the member can click the *View All Claims* which navigates the member to the Claims tab which displays all claims and there is a filter feature to assist with searching.

| HOME | COVERAGE & BENEFITS | CLAIMS |
|------|---------------------|--------|
|      |                     |        |

## Claims