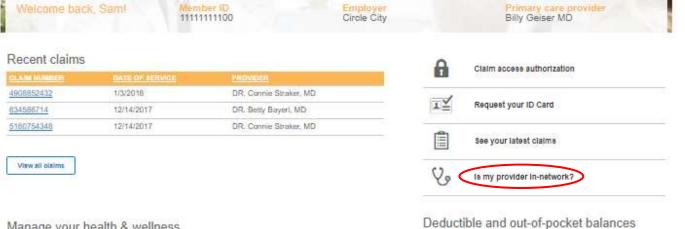

From the Home Screen, the member can click the *View All Claims* which navigates the member to the Claims tab which displays all claims and there is a filter feature to assist with searching.

| HOME | COVERAGE & BENEFITS | CLAIMS |
|------|---------------------|--------|
|      |                     |        |

## Claims

### Showing S Claims for All Users

| CLAIM NIVAKEETI | PATIENT NAME  | BERVICE DATE |            | PROVIDER               |
|-----------------|---------------|--------------|------------|------------------------|
| 4908852432      | Jones, Daniel | 1/3/2018     | \$485,23   | DR: Connie Straker, MD |
| 834586714       | Jones, Sam    | 12/14/2017   | 59,831.72  | DR. Betty Bayeri, MD   |
| 5160754346      | Jones, Daniel | 12/14/2017   | \$6,233.72 | DR. Connie Straker, MD |

A member can grant other members access to their own data, by clicking on Claims Access Authorization.