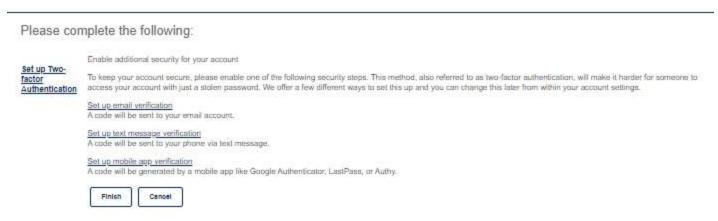

The security screen will display, and member will need to follow instructions.

The Two-Factor Authentication screen will display, and member will need to choose how to receive the notification (Text, Mobile, Email verification).

Enter the chosen method. A display box will appear.

Enter the chosen method. A display box will appear:

Enter the required information and then click on Send Code.

Once you receive the security code enter that number in the One-Time Security Code Field and click on *Enable the finish*. The member is now logged into the Member Web Portal.

A confirmation will display to confirm, and the member will click on Finish.