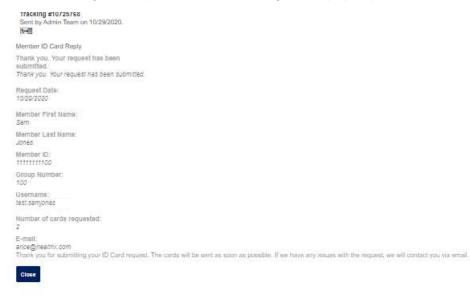

## **Member ID Card Request**

Once submitting the request, an acknowledgement pops up.