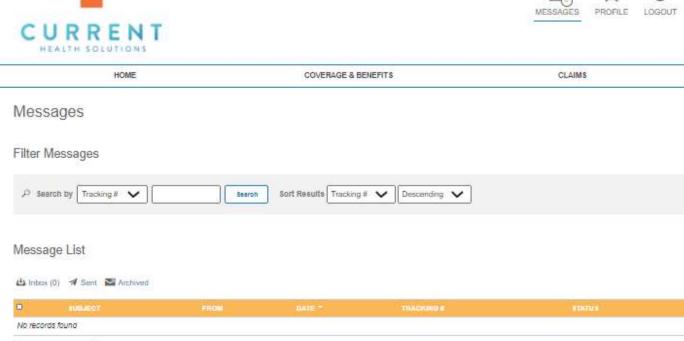

# 3. Home, Coverage & Benefits and Claim

Manage your health & wellness

Deductible and out-of-pocket balances

The member can click on a message to see the details.

Selected items 💙

In the Member Profile screen, the member can manage his profile and security options.