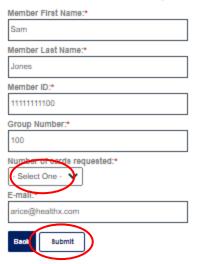

# 4. Request an ID Card

A member can request an ID Card by clicking on Request your ID Card.

Request and ID Card populates these fields from the Member's Profile. The member chooses the quantity of cards requesting, then clicks on the *Submit* button.