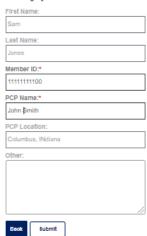

## 5. Find a Provider

The member can access the Provider Directory by clicking on the *Is my provider in-network* and completing the form.

COVERAGE & BENEFITS

HOME

Manage your health & wellness

## Is my provider in-network?

A message is sent to CHS Member Services making the inquiry and an acknowledgement will be displayed.

HOME COVERAGE & BENEFITS CLAIMS

#### t-ell

Is my provider in-network?

First Name:

Last Name:

Jones

Member ID:

111111111100

PCP Name: John Smith

PCP Location: Columbus, INdiana

Other:

Close