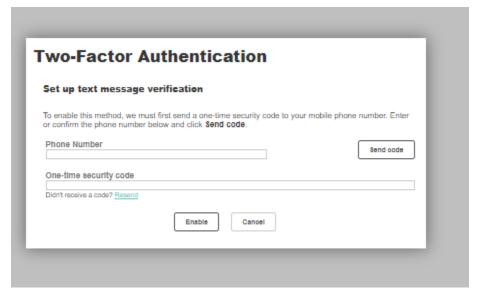

The security screen will display, and member will need to follow instructions.

The Two-Factor Authentication screen will display, and member will need to choose how to receive the notification (Text, Mobile, Email verification).

Enter the chosen method. A display box will appear.

Enter the chosen method. A display box will appear:

Enter the required information and then click on Send Code.

Once you receive the security code enter that number in the One-Time Security Code Field and click on *Enable the finish*. The member is now logged into the Member Web Portal.