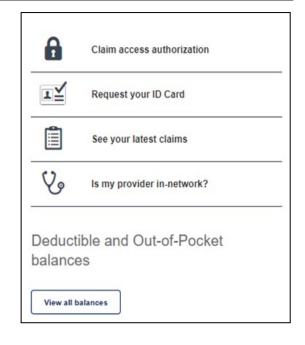

#### Claims

CHS provides quick access to your claims status and eligibility information. You can track your medical claims as they move through the CHS claims processing system.

#### Utilization

View up-to-date information on Deductibles, Out-of-Pocket Limits & Preventive Health Benefits usage.

## Provider Lookup

Search for healthcare providers in your network by Specialty, Name or Location.

### Plan Documents

Verify benefits related to your current plan.